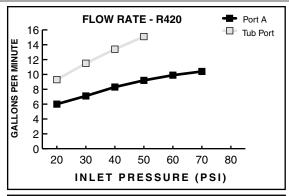

# **GENERAL DESCRIPTION:**

In-Wall Diverters: Rotational control alternates water flow between two (R420) or three (R430) different shower outlets (i.e. showerhead, handspray, body side spray or tub spout). Forged brass valve body. Mixed water inlet and two (R420) or three (R430) outlets are marked on back of valve body. 1/2" NPT connections on mixed water inlet and two (R420) or three (R430) outlets. Stamped brass escutcheon. Tub port with increased water flow (see chart).